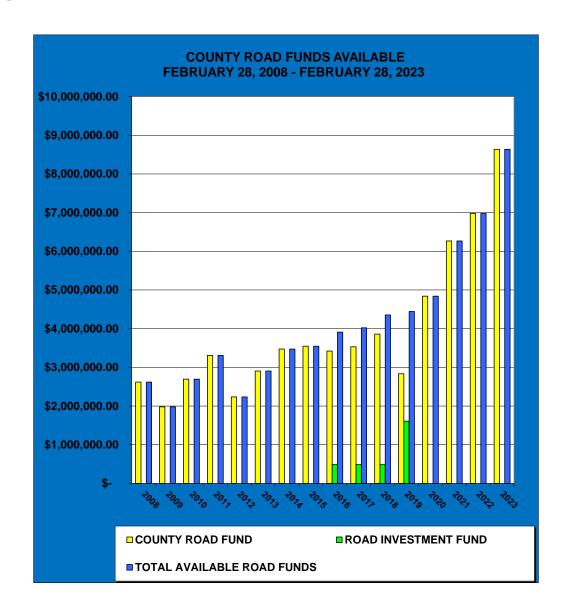

# County Road Funds Available

#### FEBRUARY 2008 - FEBRUARY 2023

| MONTH AND YEAR | COUNTY ROAD FUND | ROAD INVESTMENT FUND | TOTAL AVAILABLE ROAD FUNDS |
|----------------|------------------|----------------------|----------------------------|
| 28-Feb-08      | \$ 2,619,503.37  |                      | \$ 2,619,503.37            |
| 28-Feb-09      | \$ 1,977,952.15  |                      | \$ 1,977,952.15            |
| 28-Feb-10      | \$ 2,695,716.49  |                      | \$ 2,695,716.49            |
| 28-Feb-11      | \$ 3,308,183.01  |                      | \$ 3,308,183.01            |
| 28-Feb-12      | \$ 2,235,738.25  |                      | \$ 2,235,738.25            |
| 28-Feb-13      | \$ 2,904,243.03  |                      | \$ 2,904,243.03            |
| 28-Feb-14      | \$ 3,472,876.17  |                      | \$ 3,472,876.17            |
| 28-Feb-15      | \$ 3,545,147.22  |                      | \$ 3,545,147.22            |
| 29-Feb-16      | \$ 3,421,349.75  | \$ 490,000.00        | \$ 3,911,349.75            |
| 28-Feb-17      | \$ 3,532,718.68  | \$ 490,000.00        | \$ 4,022,718.68            |
| 28-Feb-18      | \$ 3,860,340.43  | \$ 493,563.96        | \$ 4,353,904.39            |
| 28-Feb-19      | \$ 2,834,941.23  | \$ 1,608,450.64      | \$ 4,443,391.87            |
| 29-Feb-20      | \$ 4,839,896.79  |                      | \$ 4,839,896.79            |
| 28-Feb-21      | \$ 6,267,010.78  |                      | \$ 6,267,010.78            |
| 28-Feb-22      | \$ 6,976,280.72  |                      | \$ 6,976,280.72            |
| 28-Feb-23      | \$ 8,635,626.86  |                      | \$ 8,635,626.86            |
|                |                  |                      |                            |

### **ROAD FUNDS**