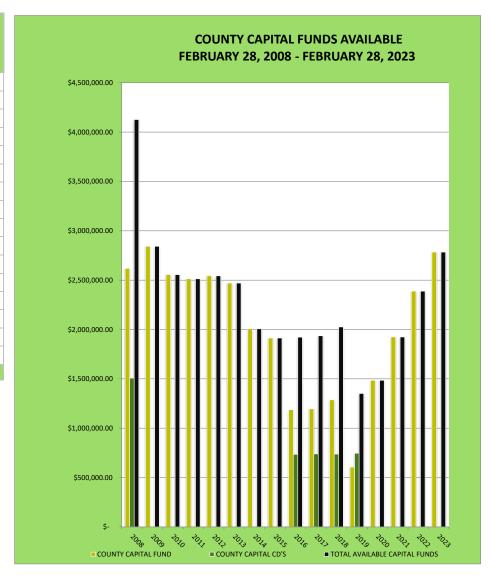

# Craighead County, Arkansas County Capital Funds Available FEBRUARY 2008 - FEBRUARY 2023

| MONTH AND<br>YEAR | COUNTY CAPITAL<br>FUND | COUNTY CAPITAL CD'S | TOTAL<br>AVAILABLE<br>CAPITAL FUNDS |
|-------------------|------------------------|---------------------|-------------------------------------|
| 28-Feb-08         | \$ 2,619,503.37        | \$ 1,508,134.53     | \$ 4,127,637.90                     |
| 28-Feb-09         | \$ 2,843,039.41        |                     | \$ 2,843,039.41                     |
| 28-Feb-10         | \$ 2,555,998.70        |                     | \$ 2,555,998.70                     |
| 28-Feb-11         | \$ 2,513,622.57        |                     | \$ 2,513,622.57                     |
| 28-Feb-12         | \$ 2,543,522.78        |                     | \$ 2,543,522.78                     |
| 28-Feb-13         | \$ 2,470,723.93        |                     | \$ 2,470,723.93                     |
| 28-Feb-14         | \$ 2,007,225.36        |                     | \$ 2,007,225.36                     |
| 28-Feb-15         | \$ 1,913,887.18        |                     | \$ 1,913,887.18                     |
| 29-Feb-16         | \$ 1,187,365.28        | \$ 735,053.70       | \$ 1,922,418.98                     |
| 28-Feb-17         | \$ 1,196,538.76        | \$ 739,722.22       | \$ 1,936,260.98                     |
| 28-Feb-18         | \$ 1,287,710.58        | \$ 738,101.05       | \$ 2,025,811.63                     |
| 28-Feb-19         | \$ 605,850.15          | \$ 745,952.25       | \$ 1,351,802.40                     |
| 29-Feb-20         | \$ 1,485,317.85        |                     | \$ 1,485,317.85                     |
| 28-Feb-21         | \$ 1,924,203.34        |                     | \$ 1,924,203.34                     |
| 28-Feb-22         | \$ 2,388,633.45        |                     | \$ 2,388,633.45                     |
| 28-Feb-23         | \$ 2,784,450.42        |                     | \$ 2,784,450.42                     |
|                   |                        |                     |                                     |

### CAPITAL FUNDS AVAILABLE

UNAUDITED, INTERNALLY PREPARED REPORT BY TREASURER'S OFFICE