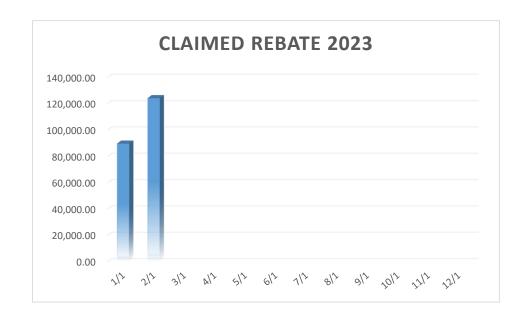

0%      |

LOCAL REBATE CLAIMED

DEPARTMENT OF FINANCE AND ADMINISTRATION

SALES AND USE TAX

| Date      | Return Period | Claimed Rebate |
|-----------|---------------|----------------|
| 1/1/2023  | Nov-22        | 89,616.29      |
| 2/1/2023  | Dec-22        | 124,136.29     |
| 3/1/2023  | Jan-23        |                |
| 4/1/2023  | Feb-23        |                |
| 5/1/2023  | Mar-23        |                |
| 6/1/2023  | Apr-23        |                |
| 7/1/2023  | May-23        |                |
| 8/1/2023  | Jun-23        |                |
| 9/1/2023  | Jul-23        |                |
| 10/1/2023 | Aug-23        |                |
| 11/1/2023 | Sep-23        |                |
| 12/1/2023 | Oct-23        |                |
|           |               | \$ 213,752.58  |



#### **LOCAL REBATE CLAIMED**

# DEPARTMENT OF FINANCE AND ADMINISTRATION SALES AND USE TAX

| Date      | 2019 ( | Claimed Rebate | 202 | 0 Claimed Rebate | 202 | 21 Claimed Rebate | 202 | 22 Claimed Rebate | 202 | 23 Claimed Rebate | Amt Difference | % Change |
|-----------|--------|----------------|-----|------------------|-----|-------------------|-----|-------------------|-----|-------------------|----------------|----------|
| January   | \$     | 115,377.05     | \$  | 53,158.57        | \$  | 72,186.74         | \$  | 60,921.21         | \$  | 89,616.29         | 28,695.08      | 147.10%  |
| February  | \$     | 60,967.25      | \$  | 121,474.20       | \$  | 70,980.10         | \$  | 115,046.52        | \$  | 124,136.29        | 9,089.77       | 107.90%  |
| March     | \$