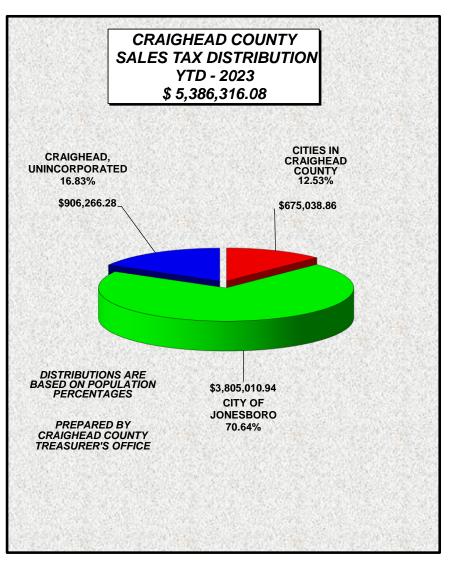

### CRAIGHEAD COUNTY SALES TAX DISTRIBUTIONS YEAR TO DATE 2023

| CITY IN CRAIGHEAD   |    |            | 1  | POPULATION % |
|---------------------|----|------------|----|--------------|
| BAY                 | \$ | 90,844.54  |    | 1.69%        |
| BLACK OAK           | \$ | 11,282.93  |    | 0.21%        |
| BONO                | \$ | 116,654.85 |    | 2.17%        |
| BROOKLAND           | \$ | 196,797.55 |    | 3.65%        |
| CARAWAY             | \$ | 54,865.06  |    | 1.02%        |
| CASH                | \$ | 13,558.89  |    | 0.25%        |
| EGYPT               | \$ | 5,471.98   |    | 0.10%        |
| LAKE CITY           | \$ | 112,635.61 |    | 2.09%        |
| MONETTE             | \$ | 72,927.45  |    | 1.35%        |
| CITIES IN CRAIGHEAD | I  |            | \$ | 675,038.86   |
| CITY OF JONESBORO   | 1  |            | \$ | 3,805,010.94 |
| CRAIGHEAD RURAL     |    |            | \$ | 906,266.28   |
| TOTAL SALES TAX     |    |            | \$ | 5,386,316.08 |