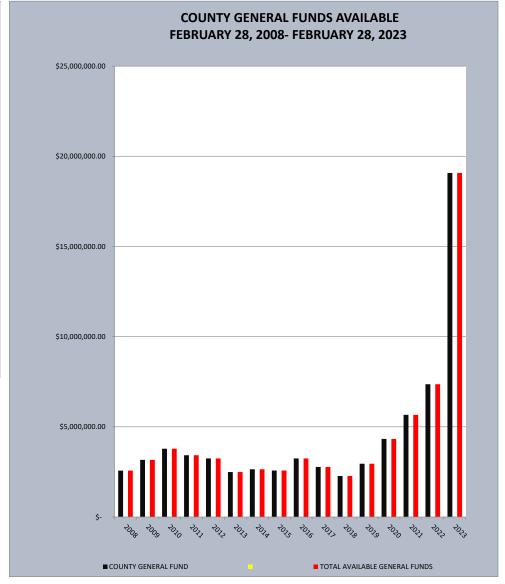

# Craighead County, Arkansas General Funds Available

### FEBRUARY 2008 - FEBRUARY 2023

| MONTH AND<br>YEAR | COUNTY GENERAL FUND | TOTAL AVAILABLE<br>GENERAL FUNDS |
|-------------------|---------------------|----------------------------------|
| 28-Feb-08         | \$ 2,570,815.05     | \$ 2,570,815.05                  |
| 28-Feb-09         | \$ 3,168,420.31     | \$ 3,168,420.31                  |
| 28-Feb-10         | \$ 3,785,531.40     | \$ 3,785,531.40                  |
| 28-Feb-11         | \$ 3,425,092.94     | \$ 3,425,092.94                  |
| 28-Feb-12         | \$ 3,243,467.31     | \$ 3,243,467.31                  |
| 28-Feb-13         | \$ 2,493,648.93     | \$ 2,493,648.93                  |
| 28-Feb-14         | \$ 2,644,681.64     | \$ 2,644,681.64                  |
| 28-Feb-15         | \$ 2,574,626.50     | \$ 2,574,626.50                  |
| 29-Feb-16         | \$ 3,244,889.55     | \$ 3,244,889.55                  |
| 28-Feb-17         | \$ 2,773,369.87     | \$ 2,773,369.87                  |
| 28-Feb-18         | \$ 2,268,707.04     | \$ 2,268,707.04                  |
| 28-Feb-19         | \$ 2,952,976.77     | \$ 2,952,976.77                  |
| 29-Feb-20         | \$ 4,328,417.80     | \$ 4,328,417.80                  |
| 28-Feb-21         | \$ 5,664,652.57     | \$ 5,664,652.57                  |
| 28-Feb-22         | \$ 7,359,226.30     | \$ 7,359,226.30                  |
| 28-Feb-23         | \$ 19,076,020.12    | \$ 19,076,020.12                 |
|                   |                     |                                  |