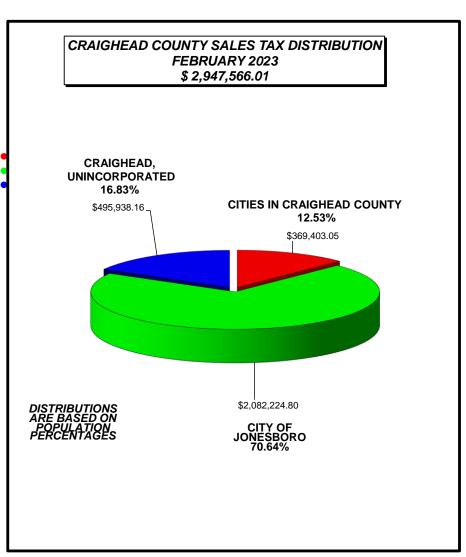

### CRAIGHEAD COUNTY 1% SALES TAX DISTRIBUTIONS FEBRUARY 2023

| CITY IN CRAIGHEAD   |    |            | <u>P</u> | OPULATION %  |
|---------------------|----|------------|----------|--------------|
| BAY                 | \$ | 49,713.06  |          | 1.69%        |
| BLACK OAK           | \$ | 6,174.38   |          | 0.21%        |
| BONO                | \$ | 63,837.30  |          | 2.17%        |
| BROOKLAND           | \$ | 107,693.97 |          | 3.65%        |
| CARAWAY             | \$ | 30,023.93  |          | 1.02%        |
| CASH                | \$ | 7,419.86   |          | 0.25%        |
| EGYPT               | \$ | 2,994.44   |          | 0.10%        |
| LAKE CITY           | \$ | 61,637.84  |          | 2.09%        |
| MONETTE             | \$ | 39,908.27  |          | 1.35%        |
| CITIES IN CRAIGHEAD | •  | <u>'</u>   | \$       | 369,403.05   |
| CITY OF JONESBORO   | •  |            | \$       | 2,082,224.80 |
| CRAIGHEAD COUNTY    | •  |            | \$       | 495,938.16   |
| TOTAL SALES TAX     |    |            | \$       | 2,947,566.01 |

#### COUNTY SALES AND USE TAX FUNDS DISTRIBUTIONS FOR JANUARY 2023, EFFECTIVE DATE 02/24/2023

COUNTY TREASURER'S OFFICE

| \$<br>495,938.16   | 16.8253453% |
|--------------------|-------------|
| \$<br>369,403.05   | 12.5324776% |
| \$<br>2,082,224.80 | 70.6421771% |
| \$<br>2,947,566.01 | 100.00%     |